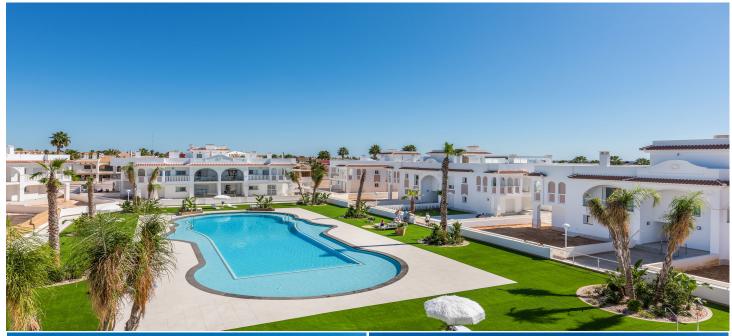

#### **DESCRIPTION**

Residential composed of apartments on 2 floors: ground floor with private garden and first floor with private roof terrace. Private residential, gated with green areas and a swimming pool.

Located in urbanization D<sup>a</sup> Pepa foreseen with all services: health center, pharmacy, supermarkets, restaurants, shops, international press, Hotel La Laguna\*\*\*\*, Spa, aquapark etc. Distance to the beach 5 km. Distance to Alicante airport 40 km.