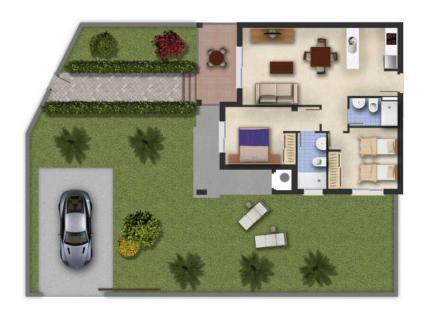

#### **FEATURES**

| Total area           | $77.49 \text{ m}^2$  | Rooms          | 2         |
|----------------------|----------------------|----------------|-----------|
| Property area        | 73.67 m <sup>2</sup> | Bathrooms      | 2         |
| Terraces surface     | 3.82 m <sup>2</sup>  | Terraces       | 1         |
| Superficie pérgolas  | $0 \text{ m}^2$      | Pérgolas       | 0         |
| Storage room surface | $m^2$                | Storerooms     | X         |
| Garden area          | $85  \mathrm{m}^2$   | Kitchens       | 1         |
| Solarium surface     | $m^2$                | Private garage | $\sqrt{}$ |
| Plot area            | $m^2$                | Swimming pool  | Χ         |
|                      |                      | Lift           | $\sqrt{}$ |
| Energy rating        | В                    |                |           |